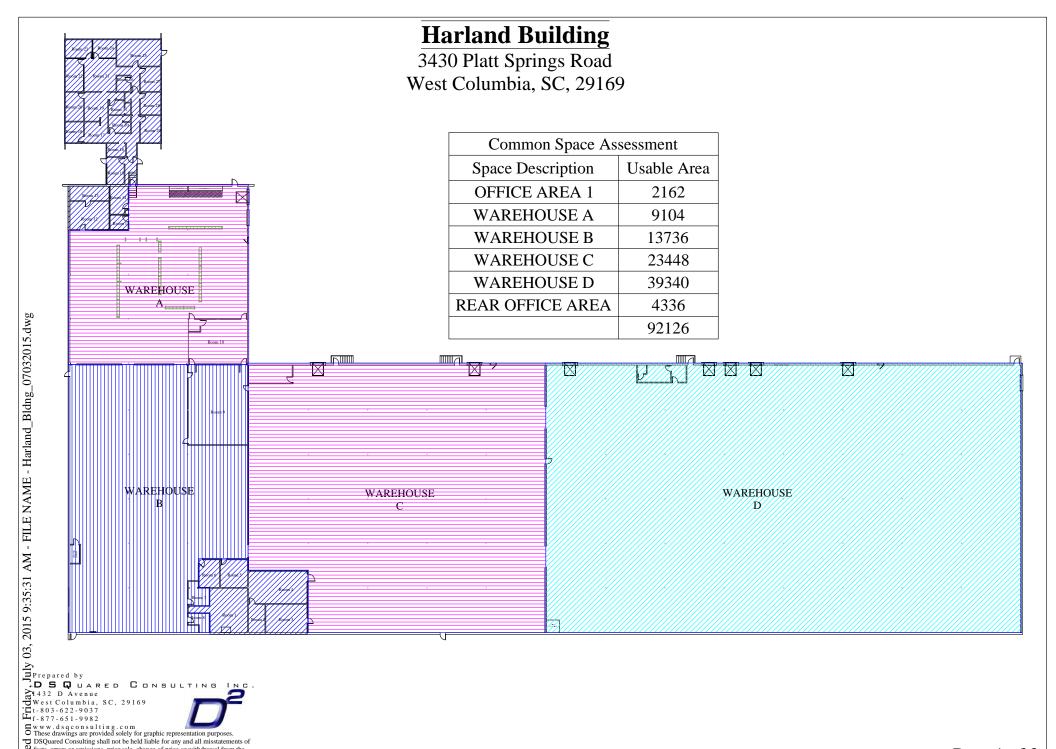

The USC Libraries Warehouse is the space designated **Warehouse C** in these plans. Note that the spaces designated Room 2, Room 3, and Room 4 are scheduled for demolition before the move.

This drawing and design in paper and electronic format are the property of Colliers International. Any use of the drawing, design or electronic file without written consent from Colliers International is subject to legal action. All Copyrights Apply